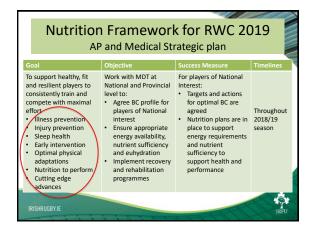

|                                              | Player | % BW<br>change | Drink<br>consumed<br>(L) (90 mins) | Total sweat<br>loss (L) (90<br>mins) | Sweat<br>rate<br>(L/hr) |
|----------------------------------------------|--------|----------------|------------------------------------|--------------------------------------|-------------------------|
|                                              | 1      | -1.2           | 0.5                                | 1.7                                  | 1.1                     |
| Course Badas                                 | 2      | -1.2           | 0.4                                | 1.4                                  | 1.0                     |
| Sweat Rate: 90 minute pitch session 18°C/80% | 3      | -0.5