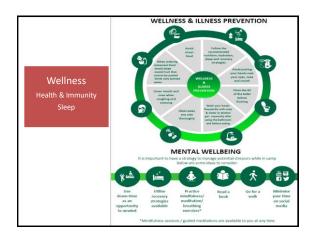

|                                              | Player | % BW<br>change | Drink<br>consumed<br>(L) (90 mins) | Total sweat<br>loss (L) (90<br>mins) | Sweat<br>rate<br>(L/hr) |
|----------------------------------------------|--------|----------------|------------------------------------|--------------------------------------|-------------------------|
|                                              | 1      | -1.2           | 0.5                                | 1.7                                  | 1.1                     |
| Course Badas                                 | 2      | -1.2           | 0.4                                | 1.4                                  | 1.0                     |
| Sweat Rate: 90 minute pitch session 18°C/80% | 3      | -0.5           | 1.0                                | 1.5                                  | 1.0                     |
|                                              | 4      | 0.2            | 1.0                                | 0.8                                  | 0.5                     |
|                                              | 5      | -0.9           | 1.3                                | 2.3                                  | 1.6                     |
|                                              | 6      | -0.9           | 0.8                                | 1.8                                  | 1.2                     |
| humidity                                     | 7      | -0.6           | 1.0                                | 1.8                                  | 1.2                     |
|                                              | 8      | -0.2           | 1.4                                | 1.6                                  | 1.0                     |
|                                              | 9      | -1.5           | 0.7                                | 1.9                                  | 1.2                     |
|                                              | 10     | -0.4           | 1.0                                | 1.4                                  | 1.0                     |
|                                              | 11     | -0.7           | 0.8                                | 1.6                                  | 1.0                     |
|                                              | 12     | -1.0           | 0.5                                | 1.5                                  | 1.0                     |

|                                                 |               | Post match weight loss as %BW (≥ 1.5) |         |           |          |       |        |       |        |  |  |
|-------------------------------------------------|---------------|---------------------------------------|---------|-----------|----------|-------|--------|-------|--------|--|--|
|                                                 |               | Italy                                 | England | Wales (1) | Scotland | Japan | Russia | Samoa | NZ     |  |  |
|                                                 | Temp/humidity | 19/80                                 | 30/56   | 17/76     | 25/96    | 23/74 | 25/89  | 20/62 | 17/90  |  |  |
|                                                 |               | 1.9                                   |         |           | 2.1      | 2.6   | 1.8    |       |        |  |  |
|                                                 |               | 2.9                                   | 1.5     | 1.7       | 2.1      | 2.7   |        |       |        |  |  |
|                                                 |               | 1.7                                   | 2       | 1.5       |          |       | 2.5    |       |        |  |  |
|                                                 |               | 2.1                                   |         |           |          |       |        |       |        |  |  |
|                                                 |               | 3.3                                   | 3.1     | 2.9       | 2.9      |       | 1.6    | 1.8   | $\sim$ |  |  |
|                                                 |               | 2.9                                   | 2.8     |           |          |       |        |       |        |  |  |
|                                                 |               | 2.3                                   |         |           |          | 1.6   |        |       |        |  |  |
|                                                 |               | 2.7                                   |         | 2.1       |          |       |        |       |        |  |  |
|                                                 |               | 3.6                                   |         |           |          |       | 1.6    |       |        |  |  |
|                                                 |               | 3.2                                   | 4.1     | 2.1       | 2.1      | 2.7   |        | 2.2   | $\sim$ |  |  |
| Monito                                          | ring          | 1.7                                   |         | 2         |          |       |        |       |        |  |  |
|                                                 |               | 1.6                                   |         |           |          |       |        |       |        |  |  |
|                                                 |               |                                       | 2.3     | 2.1       |          |       |        |       |        |  |  |
|                                                 |               |                                       | 3.2     | 1.5       | 1.6      | 2.8   |        | 1.7   |        |  |  |
| Hydration – twice/week<br>Post match weigh outs |               |                                       | 3.6     | 4         | 4.8      | 3.6   |        | 2.5   |        |  |  |
|                                                 |               |                                       | 1.6     | -         | 4.0      | 1.6   | 1.5    | 2.5   |        |  |  |
|                                                 |               |                                       | 1.8     |           | 2        | 2     | 1.5    |       |        |  |  |
|                                                 |               |                                       | 2.3     |           | - 2      | - 4   |        |       |        |  |  |
|                                                 | 1             |                                       | 1.7     |           |          |       |        |       |        |  |  |
|                                                 |               |                                       | 1.6     |           |          |       |        |       |        |  |  |
|                                                 |               |                                       | 1.6     | 2.5       | 1.6      | 2.1   | 1.6    |       |        |  |  |
|                                                 |               |                                       | 2.4     | 2.3       | 2.0      | 2.2   | 1.0    |       |        |  |  |
|                                                 |               |                                       |         | 1.5       |          | 1.8   |        | 1.5   |        |  |  |
|                                                 |               |                                       |         | 2.8       |          |       |        |       |        |  |  |
|                                                 |               |                                       |         |           | 2.7      |       |        | 2.4   |        |  |  |
|                                                 |               |                                       |         |           | 2        | 2.3   |        |       |        |  |  |
|                                                 |               |                                       |         |           | 2.3      | 2.9   |        | 1.8   | 2.     |  |  |
|                                                 |               |                                       |         |           |          | 3.2   | 2.8    | 1.8   |        |  |  |
| IRISHRUGBY,IE                                   |               |                                       |         |           |          | 1.8   | 1.6    |       | 1.     |  |  |
|                                                 |               |                                       |         |           |          |       |        |       |        |  |  |
| THE REAL PROPERTY.                              |               | Not in match                          | h 23    |           |          |       |        |       |        |  |  |