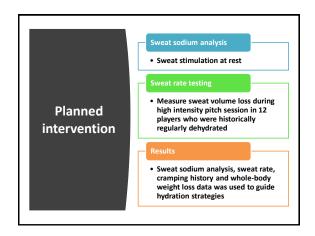

|                                              | Player | % BW<br>change | Drink<br>consumed<br>(L) (90 mins) | Total sweat<br>loss (L) (90<br>mins) | Sweat<br>rate<br>(L/hr) |
|----------------------------------------------|--------|----------------|------------------------------------|--------------------------------------|-------------------------|
|                                              | 1      | -1.2           | 0.5                                | 1.7                                  | 1.1                     |
| Course Badas                                 | 2      | -1.2           | 0.4                                | 1.4                                  | 1.0                     |
| Sweat Rate: 90 minute pitch session 18°C/80% | 3      | -0.5           | 1.0