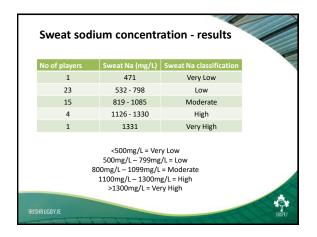

|                                              | Player | % BW<br>change | Drink<br>consumed<br>(L) (90 mins) | Total sweat<br>loss (L) (90<br>mins) | Sweat<br>rate<br>(L/hr) |
|----------------------------------------------|--------|----------------|------------------------------------|--------------------------------------|-------------------------|
|                                              | 1      | -1.2           | 0.5                                | 1.7                                  | 1.1                     |
| Course Badas                                 | 2      | -1.2           | 0.4                                | 1.4                                  | 1.0                     |
| Sweat Rate: 90 minute pitch session 18°C/80% | 3      | -0.5           | 1.0