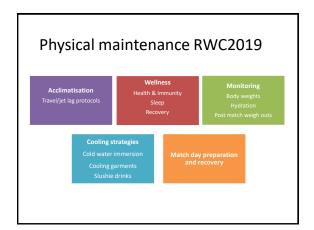

| 1.6                                  | 1.0                     |
|                                              | 9      | -1.5           | 0.7                                | 1.9                                  | 1.2                     |
|                                              | 10     | -0.4           | 1.0                                | 1.4                                  | 1.0                     |
|                                              | 11     | -0.7           | 0.8                                | 1.6                                  | 1.0                     |
|                                              | 12     | -1.0           | 0.5                                | 1.5                                  | 1.0                     |











|                                                 |               | Post match weight loss as %BW (≥ 1.5) |         |           |          |       |        |       |        |  |  |
|-------------------------------------------------|---------------|---------------------------------------|---------|-----------|----------|-------|--------|-------|--------|--|--|
|                                                 |               | Italy                                 | England | Wales (1) | Scotland | Japan | Russia | Samoa | NZ     |  |  |
|                                                 | Temp/humidity | 19/80                                 | 30/56   | 17/76     | 25/96    | 23/74 | 25/89  | 20/62 | 17/90  |  |  |
|                                                 |               | 1.