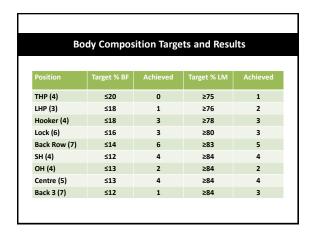

|                                              | Player | % BW<br>change | Drink<br>consumed<br>(L) (90 mins) | Total sweat<br>loss (L) (90<br>mins) | Sweat<br>rate<br>(L/hr) |
|----------------------------------------------|--------|----------------|------------------------------------|--------------------------------------|-------------------------|
|                                              | 1      | -1.2           | 0.5                                | 1.7                                  | 1.1                     |
| Course Badas                                 | 2      | -1.2           | 0.4                                | 1.4                                  | 1.0                     |
| Sweat Rate: 90 minute pitch session 18°C/80% | 3      | -0.5           | 1.0                                | 1.5                                  | 1.0                     |
|                                              | 4      | 0.2            | 1.0                                | 0.8                                  | 0.5                     |
|                                              | 5      | -0.9           | 1.3                                | 2.3                                  | 1.6                     |
|                                              | 6      | -0.9           | 0.8                                | 1.8                                  | 1.2                     |
| humidity                                     | 7      | -0.6           | 1.0                                | 1.8                                  | 1.2                     |
|                                              | 8      | -0.2           | 1.4                                | 1.6                                  | 1.0                     |
|                                              | 9      | -1.5           | 0.7                                | 1.9                                  | 1.2                     |
|                                              | 10     | -0.4           | 1.0                                | 1.4                                  | 1.0                     |
|                                              | 11     | -0.7           | 0.8                                | 1.6                                  | 1.0                     |
|                                              | 12     | -1.0           | 0.5                                | 1.5                                  | 1.0                     |