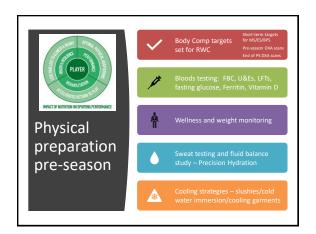

|                                              | Player | % BW<br>change | Drink<br>consumed<br>(L) (90 mins) | Total sweat<br>loss (L) (90<br>mins) | Sweat<br>rate<br>(L/hr) |
|----------------------------------------------|--------|----------------|------------------------------------|--------------------------------------|-------------------------|
|                                              | 1      | -1.2           | 0.5                                | 1.7                                  | 1.1                     |
| Course Badas                                 | 2      | -1.2           | 0.4                                | 1.4                                  | 1.0                     |
| Sweat Rate: 90 minute pitch session 18°C/80% | 3      | -0.5           | 1.0                                | 1.5                                  | 1.0                     |
|                                              | 4      | 0.2            | 1.0                                | 0.8                                  | 0.5                     |
|                                              | 5      | -0.9           | 1.3                                | 2.3                                  | 1.6                     |
|                                              | 6      | -0.9           | 0.8                                | 1.8                                  | 1.2                     |
| humidity                                     | 7      | -0.6           | 1.0                                | 1.8                                  | 1.2                     |
|                                              | 8      | -0.2           | 1.4                                | 1.6                                  | 1.0                     |
|                                              | 9      | -1.5           | 0.7                                | 1.9                                  | 1.2                     |
|                                              | 10     | -0.4           | 1.0                                | 1.4                                  | 1.0                     |
|                                              | 11     | -0.7           | 0.8                                | 1.6                                  | 1.0                     |
|                                              | 12     | -1.0           | 0.5                                | 1.5                                  | 1.0                     |