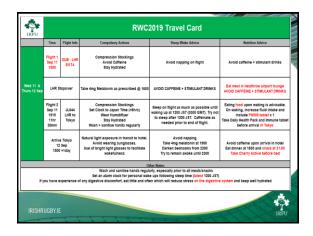

| 1.6                                  | 1.0                     |
|                                              | 9      | -1.5           | 0.7                                | 1.9                                  | 1.2                     |
|                                              | 10     | -0.4           | 1.0                                | 1.4                                  | 1.0                     |
|                                              | 11     | -0.7           | 0.8                                | 1.6                                  | 1.0                     |
|                                              | 12     | -1.0           | 0.5                                | 1.5                                  | 1.0                     |











|                                                 |               | Post match weight loss as %BW (≥ 1.5) |         |           |          |       |        |       |        |  |  |
|-------------------------------------------------|---------------|---------------------------------------|---------|-----------|----------|-------|--------|-------|--------|--|--|
|                                                 |               | Italy                                 | England | Wales (1) | Scotland | Japan | Russia | Samoa | NZ     |  |  |
|                                                 | Temp/humidity | 19/80                                 | 30/56   | 17/76     | 25/96    | 23/74 | 25/89  | 20/62 | 17/90  |  |  |
|                                                 |               | 1.9