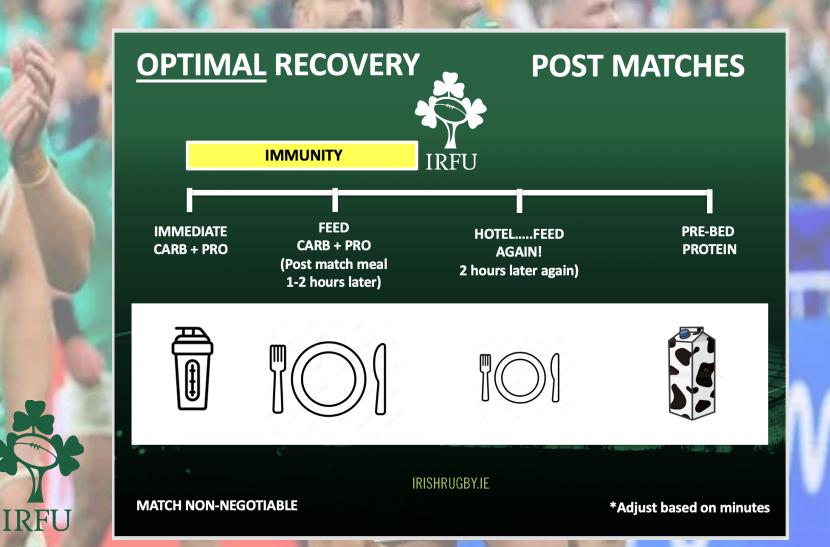

s           1030-1145         S&C 1         S&C         Fwds           1130-1230         FUEL         Kitchen Lunch         All         Group / Ind           1300-1400         S&C 2         S&C         Fwds           1245-1400         S&C 2         S&C         Backs           1400-1430         FUEL         Player Re-Fuel - self led         Nutrition         Group / Ind           1415-1445         Exit         Rugby         Group           1445-1515         Exit         Player Recovery snack - kitchen         Nutrition         Group / Ind           1500-1545         EXIT         Player Recovery Routines         All         Individual           1830-1930         DINNER         Team Dining Room         All         Group |

MAKE IT HAPPEN.....







**RECOVERY** 

9pm KO's....Make It Happen