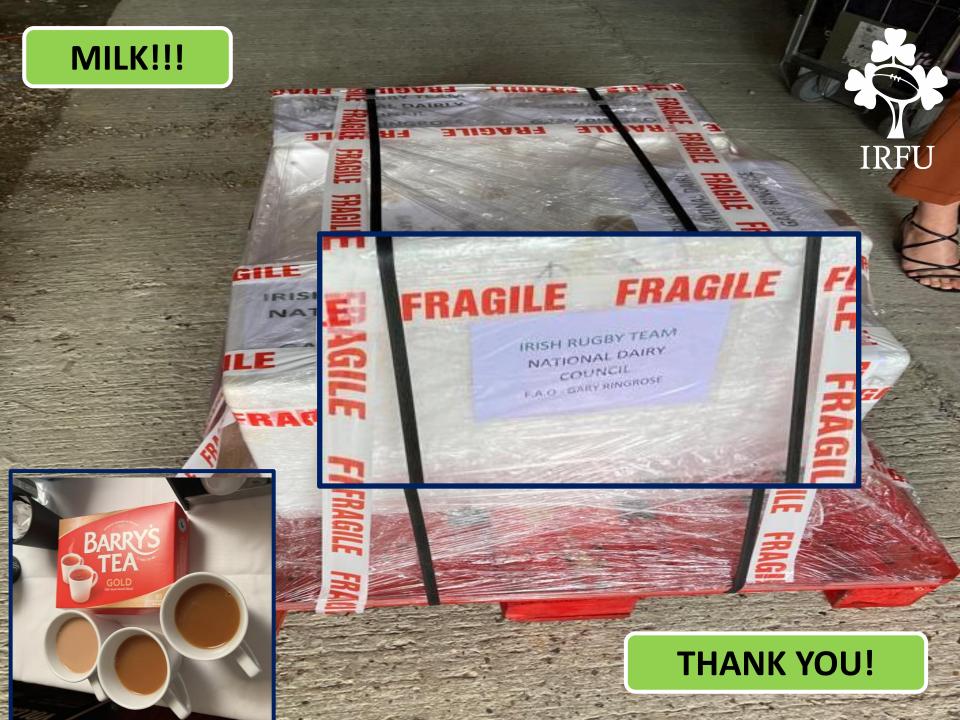

1030-1145         S&C 1         S&C         Fwds           1130-1230         FUEL         Kitchen Lunch         All         Group / Ind           1300-1400         S&C 2         S&C         Fwds           1245-1400         S&C 2         S&C         Backs           1400-1430         FUEL         Player Re-Fuel - self led         Nutrition         Group / Ind           1415-1445         Exit         Rugby         Group           1445-1515         Exit         Player Recovery snack - kitchen         Nutrition         Group / Ind           1500-1545         EXIT         Player Recovery Routines         All         Individual           1830-1930         DINNER         Team Dining Room         All         Group |

MAKE IT HAPPEN.....







**RECOVERY** 

9pm KO's....Make It Happen