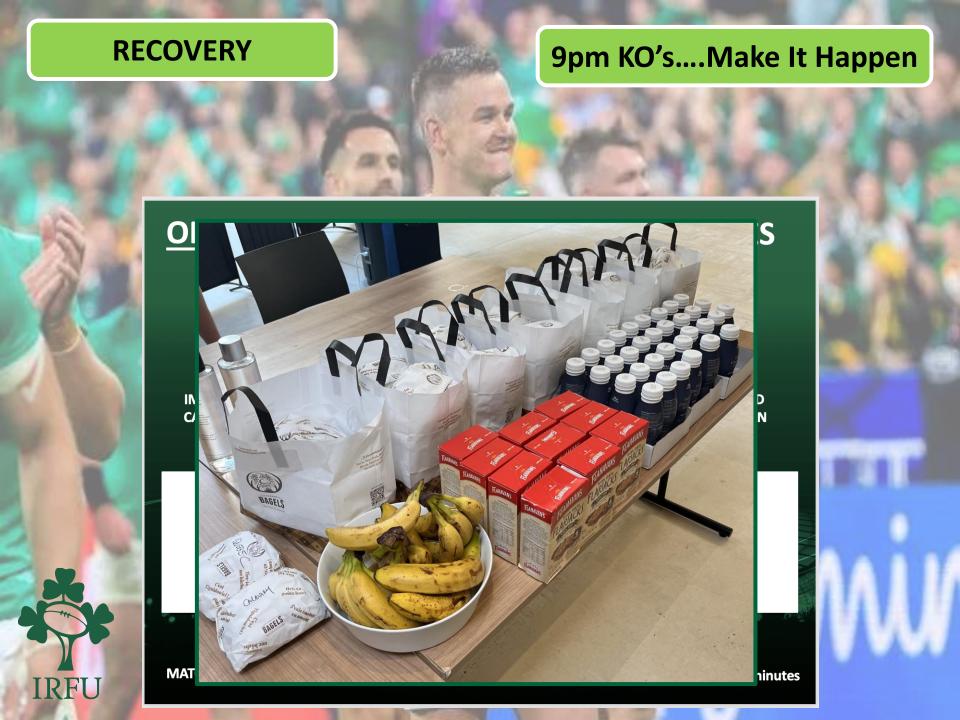

1030-1145         S&C 1         S&C         Fwds           1130-1230         FUEL         Kitchen Lunch         All         Group / Ind           1300-1400         S&C 2         S&C         Fwds           1245-1400         S&C 2         S&C         Backs           1400-1430         FUEL         Player Re-Fuel - self led         Nutrition         Group / Ind           1415-1445         Exit         Rugby         Group           1445-1515         Exit         Player Recovery snack - kitchen         Nutrition         Group / Ind           1500-1545         EXIT         Player Recovery Routines         All         Individual           1830-1930         DINNER         Team Dining Room         All         Group |

MAKE IT HAPPEN.....







**RECOVERY** 

9pm KO's....Make It Happen