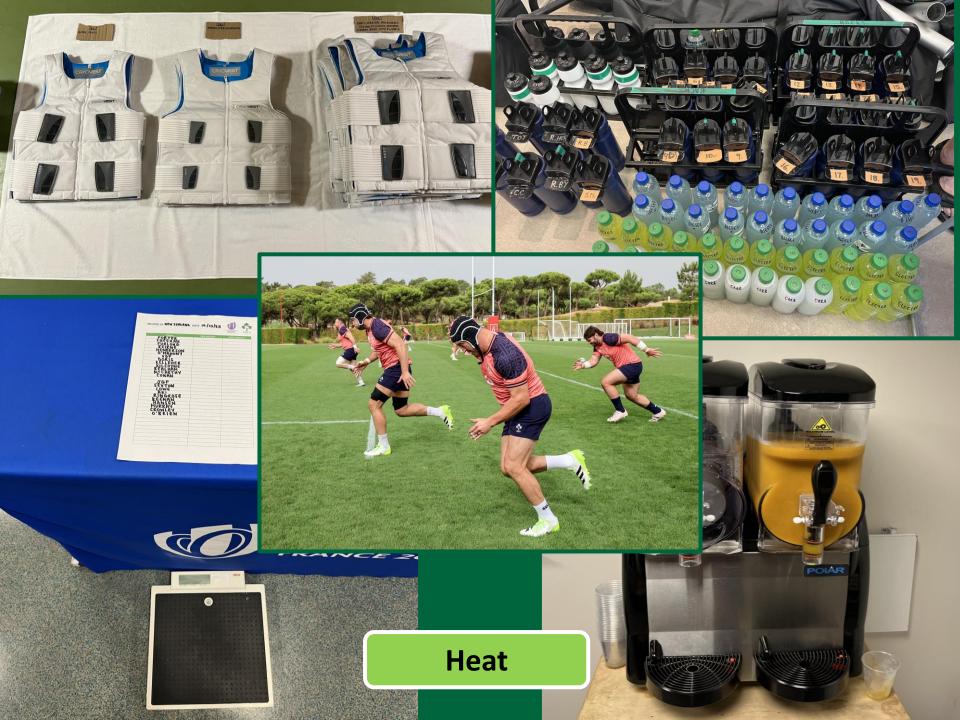

1030-1145         S&C 1         S&C         Fwds           1130-1230         FUEL         Kitchen Lunch         All         Group / Ind           1300-1400         S&C 2         S&C         Fwds           1245-1400         S&C 2         S&C         Backs           1400-1430         FUEL         Player Re-Fuel - self led         Nutrition         Group / Ind           1415-1445         Exit         Rugby         Group           1445-1515         Exit         Player Recovery snack - kitchen         Nutrition         Group / Ind           1500-1545         EXIT         Player Recovery Routines         All         Individual           1830-1930         DINNER         Team Dining Room         All         Group |

MAKE IT HAPPEN.....







**RECOVERY** 

9pm KO's....Make It Happen