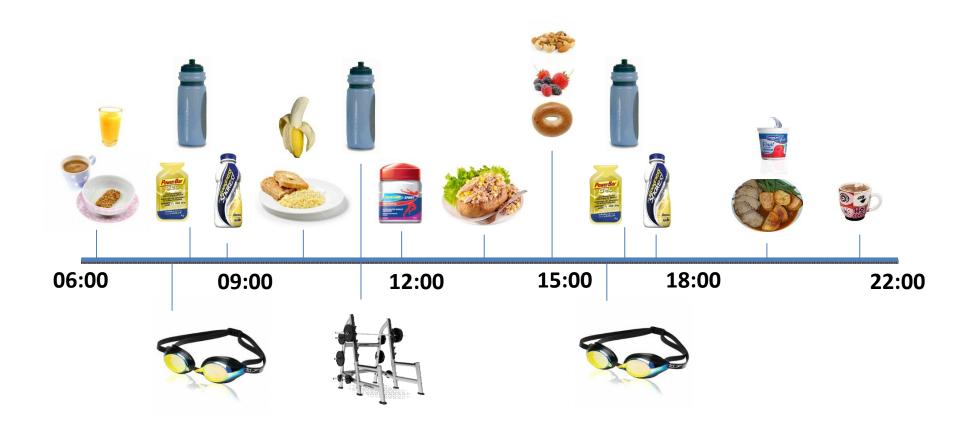

Performance plans
- Bespoke

### **Development**

#### Talent

- Group
- Basic education
- Curriculum

### **Strategy**

#### **Teams & Programmes**

- Camps & competitions
- Research & innovations
- Developing the service

## **Objectives**



#### Health

Macronutrients

Micronutrients

Fluids



#### **Training**

Fuelling

Recovery

Adaptation



#### Competition

Supplements

Ergogenic aids

Bespoke plans

## Metabolic Statistics (per day)

### **Training**

### "Swimming

- . 5 hours
- . 10-15 km
- . 300-600 kcal.hr

### "Land

- . 1 hour
- . Weights, cross, ballet
- . 250-500 kcal.hr



## Metabolic Statistics (per day)

#### **Diet**

### "Macronutrients

- . NRG 2500-6500 kcal
- . PRO 80-180 g
- . CHO 350-650 g
- . FAT 60g-120 g

### "Fluids

. 3000-5000 ml



# **Daily Regime**



## **Swimming-Specific Issues**

### High rates of illness

. Training loads & environment

### Drag management

. Pool temperature & appetite levels

### Mypertrophy

. Training stimulus & recovery

### Recovery

. Training programme & replenishment rates



# **ASA Supplement Policy**



## Milk Use in Swimming









# **PN @ London 2012**







## **PN @ London 2012**







## Bitter, Sweet, or Both??



Michael Jamieson 200m Breast Stroke Silver



Rebecca Adlington
400m Freestyle
Bronze



Rebecca Adlington 800m Freestyle Bronze



25 Finalists



# Thanks for your attention!

**Questions?**